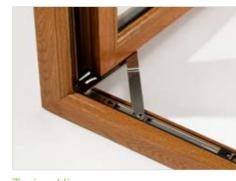

### Trojan Hinge

Fitted to casement windows, these heavy-duty hinges are designed to offer extra strength and security. Ideal for triple glazed applications.

### Restrictor Hinge

Fitted to windows for enhanced safety and security. Restrictors activate when the sash is opened and can be released manually from the inside.

NB: Shootbolts, Hook Locks, Trojan & Restrictor Hinges available as optional extras