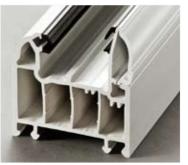

### Frames

Inliten frames are designed with a number of internal chambers within the profile system. Each chamber acts as a barrier against heat loss from inside the home and against cold air entering from outside, ensuring excellent thermal efficiency from the outset.

Multi Chambers

Multi chambers within the profile helps eliminate heat loss through the frame; keeping your home warm and reducing waste energy.

**Energy Performance** 

Designed for enhanced energy and thermal performance, Inliten double glazed windows feature Soft Coat glass and "A" ratings as standard.