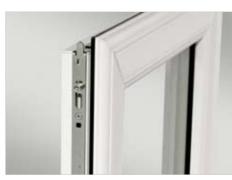

### Shootbolts

Fitted to windows for enhanced security. Bolts shoot out from the top and bottom of the locking system and slot securely into keeps located on the outerframe.

Fitted to doors for enhanced security. Hooks situated at the top and bottom of the locking system slot securely into keeps located on the outerframe.