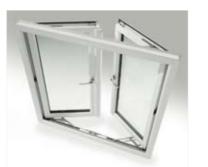

### **Casement Windows**

- · Inliten 60mm & 70mm profile systems
- · WER 'A' ratings with standard double glazing
- · Whole window U-values of 0.8 with triple glazing
- · Multi-point locking systems as standard
- · Range of opening configurations & styles available
- · Secure, stylish and durable product range

Tilt & Turn Windows

- · Inliten 70mm profile system
- · Features open-in and tilt-in facilities
- · Suitable as a fire escape exit
- · WER 'A' ratings with standard double glazing
- Multi-point locking systems as standard
- · Secure, stylish and versatile product range