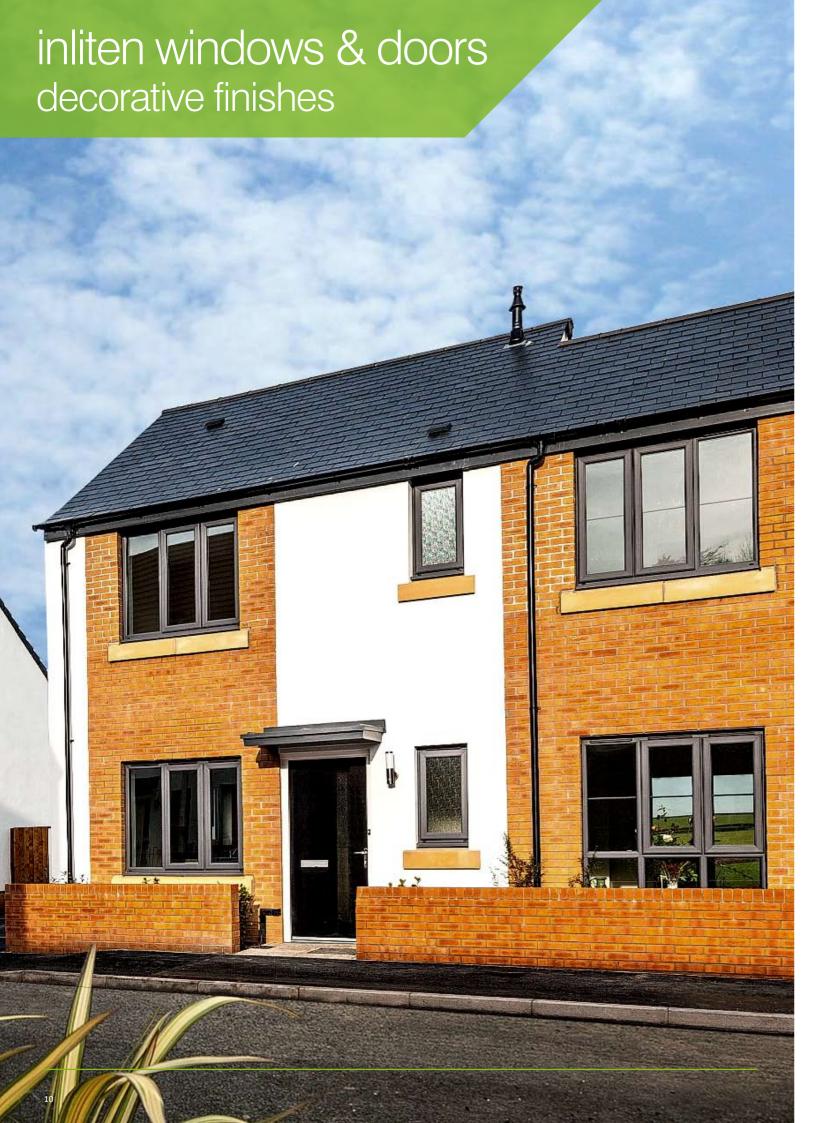

# **Colour Range**

Inliten products are fully sculptured, giving a shaped and curved appearance for extra character. Personalise your Inliten windows and doors with a traditional grain-effect foil, or a sleek and smooth spray-painted RAL colour finish.

# **Colour Options**

A range of traditional and contemporary colour finishes are available to complement your Inliten windows and doors. Select a foil laminate finish or spray-painted RAL colour of your choice. In addition to classic white, we also offer:

Whitegrain

Rosewood

Charcoal Grey

Mahogany

Silver Grey (non-stock)

Inliten products meet the stringent sustainability demands of the current climate without compromising on quality or performance.