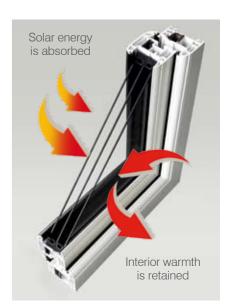

# Glazing

Inliten energy efficient glazing units feature Soft Coat glass as standard, which maximises heat gain by retaining interior warmth and absorbing solar energy from outside.

'Warm Edge' spacer bars connect the glazing panes, helping to eliminate cold areas within the unit and reducing condensation.