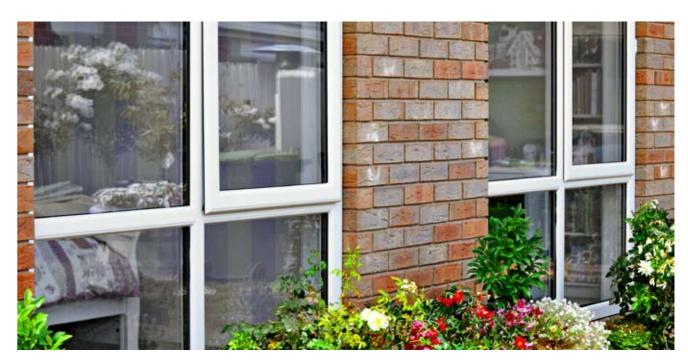

# inliten windows & doors

Designed and developed in one of the most advanced extrusion facilities in Europe, Inliten is a unique and superior-performance PVCu profile system and product range.

Combining innovative design with advanced manufacturing techniques, Inliten represents the next generation of PVCu windows and doors.

# **Colour Range**

Inliten products are fully sculptured, giving a shaped and curved appearance for extra character. Personalise your Inliten windows and doors with a traditional grain-effect foil, or a sleek and smooth spray-painted RAL colour finish.

# Sculptured Finish

All Inliten frames are fully sculptured for an enhanced visual appearance, marking a positive move away from the straight lines typically associated with PVCu products.

The curved, shaped finish of Inliten products adds extra character to your windows and doors, ensuring they become a 'feature' of your home rather than just a necessity. Inliten products are designed for use in both new build homes and replacement projects.