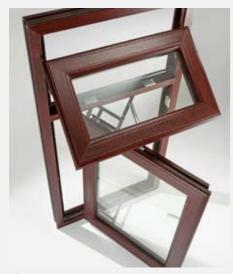

Tilt & Turn Windows

- · Inliten 70mm profile system
- · Features open-in and tilt-in facilities
- · Suitable as a fire escape exit
- · WER 'A' ratings with standard double glazing
- Multi-point locking systems as standard
- · Secure, stylish and versatile product range

### Trojan Hinge

Fitted to casement windows, these heavy-duty hinges are designed to offer extra strength and security. Ideal for triple glazed applications.

### Restrictor Hinge

Fitted to windows for enhanced safety and security. Restrictors activate when the sash is opened and can be released manually from the inside.

NB: Shootbolts, Hook Locks, Trojan & Restrictor Hinges available as optional extras