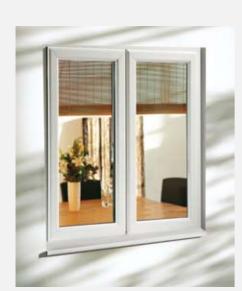

# inliten windows & doors

Designed and developed in one of the most advanced extrusion facilities in Europe, Inliten is a unique and superior-performance PVCu profile system and product range.

Combining innovative design with advanced manufacturing techniques, Inliten represents the next generation of PVCu windows and doors.

# **Colour Range**

Inliten products are fully sculptured, giving a shaped and curved appearance for extra character. Personalise your Inliten windows and doors with a traditional grain-effect foil, or a sleek and smooth spray-painted RAL colour finish.