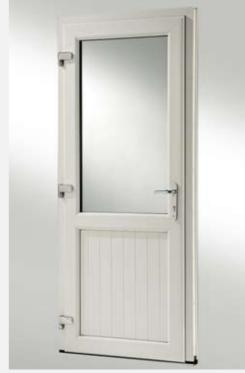

### Doors

- · Inliten 70mm profile system
- · Multi-point locking systems as standard
- · Excellent thermal insulation & weather properties
- · Range of full & half panel styles available
- · Range of composite door styles available · Available with sidelight & fanlight options
- · Inward & outward double-opening facility