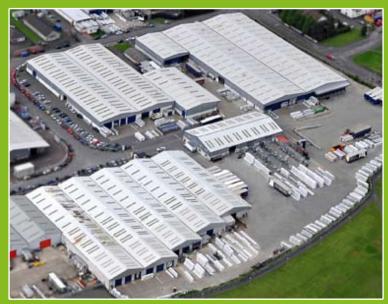

Camden are pleased to offer customers a 15 year performance guarantee on our Window & Door range

Production facilities of 500,000 sqft located across 40 acres in Co.Antrim and Co.Tyrone. Left: Steeple, Top Right: Greystone Rd, Bottom Right: Benburb