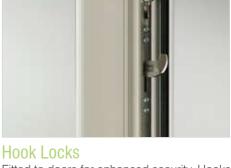

### Shootbolts

Fitted to windows for enhanced security. Bolts shoot out from the top and bottom of the locking system and slot securely into keeps located on the outerframe.

Fitted to doors for enhanced security. Hooks situated at the top and bottom of the locking system slot securely into keeps located on the outerframe.