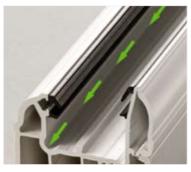

Positive Drainage

Inbuilt channels within the profile system provides enhanced weather performance; ensuring your frames remain fully sealed and watertight.

**Concealed Gaskets** 

Inliten frames feature concealed glazing gaskets for zero sightlines; ensuring that the gasket rubber does not obstruct the glazing area.