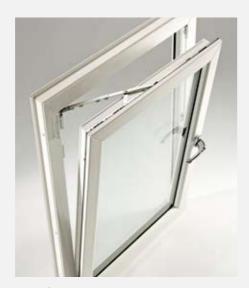

### **Casement Windows**

- · Inliten 60mm & 70mm profile systems
- · WER 'A' ratings with standard double glazing
- · Whole window U-values of 0.8 with triple glazing
- · Multi-point locking systems as standard
- · Range of opening configurations & styles available
- · Secure, stylish and durable product range

# Frames & Glazing

Innovative design and manufacturing techniques ensures that Inliten frames are tough, robust and durable. All frames are fully welded for a strong and secure overall frame structure, and greater consistency of finish.

Stringent quality control procedures take place onsite at regular intervals to ensure that only a strong, secure and quality product is produced.

All Inliten windows are internally glazed for extra security. This means that the glazing bead faces the interior of the home and therefore cannot be removed from outside the house; keeping your glazing unit safely and securely in place. For additional security and safety glazing options, glass can be specified as toughened or laminated.