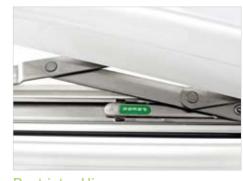

### Shootbolts

Fitted to windows for enhanced security. Bolts shoot out from the top and bottom of the locking system and slot securely into keeps located on the outerframe.

Fitted to doors for enhanced security. Hooks situated at the top and bottom of the locking system slot securely into keeps located on the outerframe.

### Restrictor Hinge

Fitted to windows for enhanced safety and security. Restrictors activate when the sash is opened and can be released manually from the inside.

NB: Shootbolts, Hook Locks, Trojan & Restrictor Hinges available as optional extras