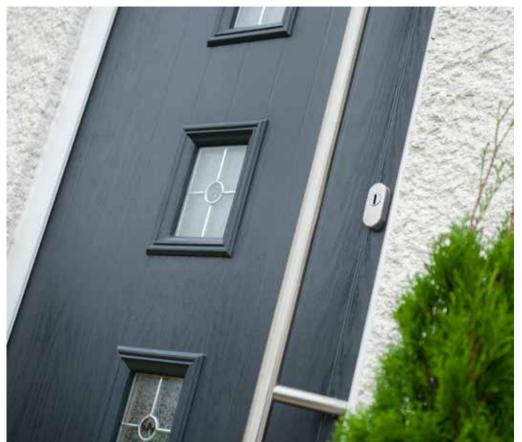

# The Long Bar Suite

A front door speaks volumes about a property. Now you can make even more of statement with the Long Bar handle. The complete suite transforms door furniture into a property feature. The Long Bar handle suite doesn't

just add more style to your door. It's sure to attract more of your guests' attention too. That's no surprise with the handle's stunning stainless steel patina and easy to hold angle. Complete the modern look with a matching Bar or

Ingot knocker and a sleek Trojan Satin letter plate. The Long Bar handle is perfect for properties where every detail speaks of quality. Distinctive. Enduring. High quality. This is contemporary style that never goes out of fashion.