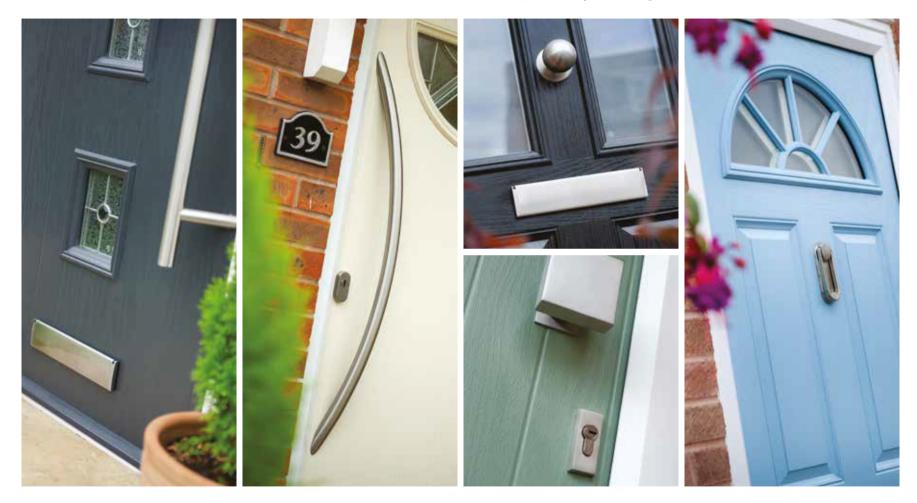

## The Square Suite

SQUARE BAR

Here's a new angle on door furniture; the Square suite is perfectly suited to the ultra-modern property. This is cutting edge design which makes your door just as well dressed as your home. The real style lies in the details.

With this suite, your front door matches (rather than clashes with) the modern property. Whether you choose the geometric glamour of the square or square bar handle, both are set off to perfection by a matched square knocker

and brushed stainless steel letterplate. All bringing your door as up to date in style as the rest of your home. Crafted from stainless steel, the Square suite also gives your home the edge for weather protection and durability.

# The Long Bar Suite

A front door speaks volumes about a property. Now you can make even more of statement with the Long Bar handle. The complete suite transforms door furniture into a property feature. The Long Bar handle suite doesn't

just add more style to your door. It's sure to attract more of your guests' attention too. That's no surprise with the handle's stunning stainless steel patina and easy to hold angle. Complete the modern look with a matching Bar or

Ingot knocker and a sleek Trojan Satin letter plate. The Long Bar handle is perfect for properties where every detail speaks of quality. Distinctive. Enduring. High quality. This is contemporary style that never goes out of fashion.

## The Bow Handle Suite

Open the door to a more elegant look with the stunning Bow handle suite. Whether you choose the Long Bow handle or the Short Bow handle, you'll add a special touch that turns your front door into a work of art.

The Bow handle is undeniably elegant, but it's also incredibly hard wearing. Being made from stainless steel, it will endure the demands of British weather and everyday use season after season - and stay looking incredible

too. The Bow handle's accompanying ingot door knocker and letterplate all help to enhance the elegance.

This is a door furniture suite that's ahead of the curve.

#### The Classic Suite

Take a look at some of the world's most beautiful historic homes and what do you see? The classic central knob on their front doors. It's no surprise that this stunning type of handle has been an enduring feature of high-end

properties for so many years. The Door-Stop Classic handle brings together the best of period style with the best of modern performance. This means your property benefits from stunning looks matched with the strength of stainless steel. The great news is that the Classic handle looks as incredible on period properties as it does on contemporary homes. Timeless style matched with an enduring performance - it's what makes this a classic.

## The Handleless Suite

Sometimes less is more, and that's why our new handleless range could be just the furniture suite you're looking for. Style and elegance are the order of the day, with a streamlined, uncluttered look, versatile enough to complement both a classic and contemporary home. This sleek, sophisticated option promotes a clean aesthetic to the front of your property, while at the same time adding a subtle touch of confidence and class. Available in all door types and colours, and perfectly balanced by an Ingot knocker, brushed stainless steel letterplate and timeless pull escutcheon, this is the perfect choice for those looking to make the maximum impact with the minimum of fuss.