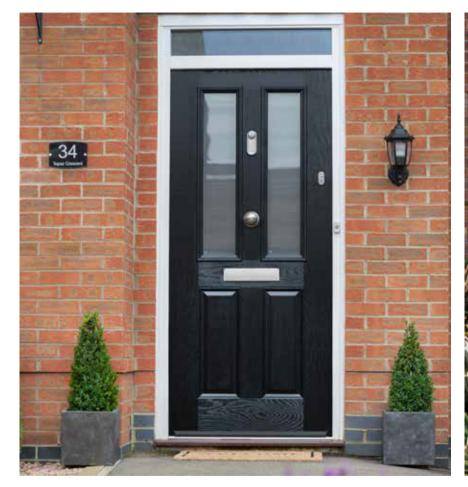

## The Square Suite

SQUARE BAR

Here's a new angle on door furniture; the Square suite is perfectly suited to the ultra-modern property. This is cutting edge design which makes your door just as well dressed as your home. The real style lies in the details.

With this suite, your front door matches (rather than clashes with) the modern property. Whether you choose the geometric glamour of the square or square bar handle, both are set off to perfection by a matched square knocker

and brushed stainless steel letterplate. All bringing your door as up to date in style as the rest of your home. Crafted from stainless steel, the Square suite also gives your home the edge for weather protection and durability.