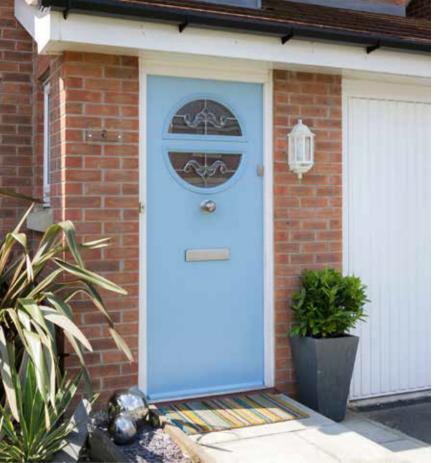

#### The Classic Suite

Take a look at some of the world's most beautiful historic homes and what do you see? The classic central knob on their front doors. It's no surprise that this stunning type of handle has been an enduring feature of high-end

properties for so many years. The Door-Stop Classic handle brings together the best of period style with the best of modern performance. This means your property benefits from stunning looks matched with the strength of stainless steel. The great news is that the Classic handle looks as incredible on period properties as it does on contemporary homes. Timeless style matched with an enduring performance - it's what makes this a classic.