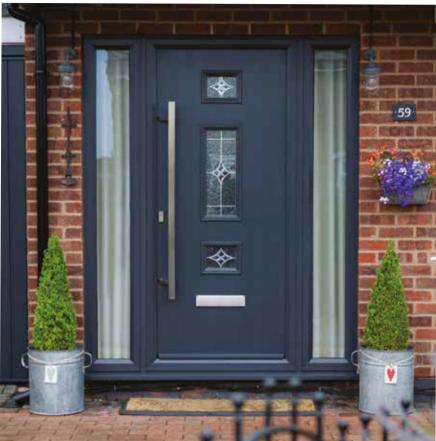

## The Door-Stop Contemporary Range





# LONG BAR Long Bar Handle



(offset)

Pull Escutcheon OR same handle inside



Oval Escutcheon



Ingot Knocker



Bar Knocker





**Short Bow** 

Handle

Long Bow

Handle



Pull Escutcheon OR same handle inside



Oval Escutcheon



Ingot Knocker



CLASSIC



Central Knob



Pull Escutcheon inside



Oval Escutcheon



Ingot Knocker

SOUARE

Pull Escutcheon

inside

Square Escutcheon

Square Knocker



Square Bar . Handle (offset)



Square Handle





**HANDLELESS** 

Pull Escutcheon



Pull Escutcheon inside



**Oval Escutcheon** 



Ingot Knocker

## The Square Suite





SQUARE BAR











Here's a new angle on door furniture; the Square suite is perfectly suited to the ultra-modern property. This is cutting edge design which makes your door just as well dressed as your home. The real style lies in the details.

With this suite, your front door matches (rather than clashes with) the modern property. Whether you choose the geometric glamour of the square or square bar handle, both are set off to perfection by a matched square knocker

and brushed stainless steel letterplate. All bringing your door as up to date in style as the rest of your home. Crafted from stainless steel, the Square suite also gives your home the edge for weather protection and durability.



# The Long Bar Suite













A front door speaks volumes about a property. Now you can