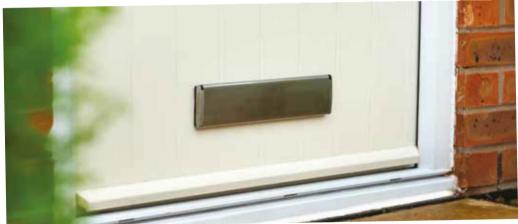

and brushed stainless steel letterplate. All bringing your door as up to date in style as the rest of your home. Crafted from stainless steel, the Square suite also gives your home the edge for weather protection and durability.

Ingot knocker and a sleek Trojan Satin letter plate. The Long Bar handle is perfect for properties where every detail speaks of quality. Distinctive. Enduring. High quality. This is contemporary style that never goes out of fashion.

too. The Bow handle's accompanying ingot door knocker and letterplate all help to enhance the elegance.

This is a door furniture suite that's ahead of the curve.