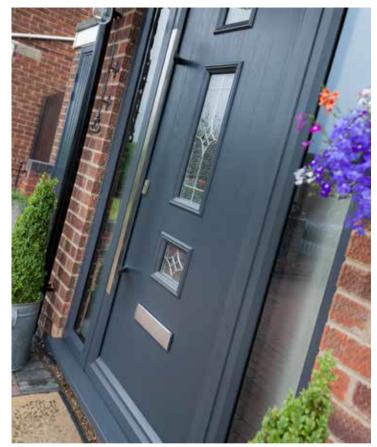

## The Door-Stop Contemporary Range





# LONG BAR Long Bar Handle



(offset)

Pull Escutcheon OR same handle inside



Oval Escutcheon



Ingot Knocker



Bar Knocker





**Short Bow** 

Handle

Long Bow

Handle



Pull Escutcheon OR same handle inside



Oval Escutcheon



Ingot Knocker



CLASSIC



Central Knob



Pull Escutcheon inside



Oval Escutcheon



Ingot Knocker

SOUARE

Pull Escutcheon

inside

Square Escutcheon

Square Knocker



Square Bar . Handle (offset)



Square Handle





**HANDLELESS** 

Pull Escutcheon



Pull Escutcheon inside



**Oval Escutcheon** 



Ingot Knocker

## The Square Suite





SQUARE BAR











Here's a new angle on door furniture; the Square suite is perfectly suited to the ultra-modern property. This is cutting edge design which makes your door just as well dressed as your home. The real style lies in the details.

With this suite, your front door matches (rather than clashes with) the modern property. Whether you choose the geometric glamour of the square or square bar handle, both are set off to perfection by a matched square knocker

and brushed stainless steel letterplate. All bringing your door as up to date in style as the rest of your home. Crafted from stainless steel, the Square suite also gives your home the edge for weather protection and durability.



# The Long Bar Suite













A front door speaks volumes about a property. Now you can make even more