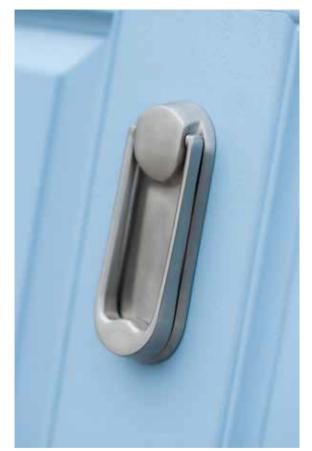

## The Bow Handle Suite

Open the door to a more elegant look with the stunning Bow handle suite. Whether you choose the Long Bow handle or the Short Bow handle, you'll add a special touch that turns your front door into a work of art.

The Bow handle is undeniably elegant, but it's also incredibly hard wearing. Being made from stainless steel, it will endure the demands of British weather and everyday use season after season - and stay looking incredible

too. The Bow handle's accompanying ingot door knocker and letterplate all help to enhance the elegance.

This is a door furniture suite that's ahead of the curve.