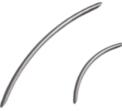

Long Bow

Handle

Pull Escutcheon OR same handle inside

Oval Escutcheon

Ingot Knocker

CLASSIC

Central Knob

Pull Escutcheon inside

## The Bow Handle Suite

Open the door to a more elegant look with the stunning Bow handle suite. Whether you choose the Long Bow handle or the Short Bow handle, you'll add a special touch that turns your front door into a work of art.

The Bow handle is undeniably elegant, but it's also incredibly hard wearing. Being made from stainless steel, it will endure the demands of British weather and everyday use season after season - and stay looking incredible

too. The Bow handle's accompanying ingot door knocker and letterplate all help to enhance the elegance.

This is a door furniture suite that's ahead of the curve.