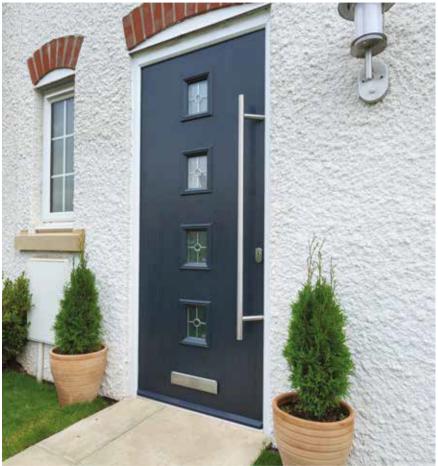

# The Long Bar Suite

A front door speaks volumes about a property. Now you can make even more of statement with the Long Bar handle. The complete suite transforms door furniture into a property feature. The Long Bar handle suite doesn't

just add more style to your door. It's sure to attract more of your guests' attention too. That's no surprise with the handle's stunning stainless steel patina and easy to hold angle. Complete the modern look with a matching Bar or

Ingot knocker and a sleek Trojan Satin letter plate. The Long Bar handle is perfect for properties where every detail speaks of quality. Distinctive. Enduring. High quality. This is contemporary style that never goes out of fashion.