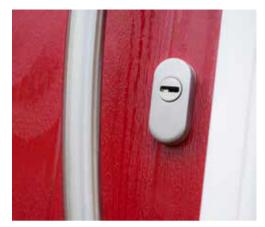

Oval Escutcheon

Ingot Knocker

SOUARE

Pull Escutcheon

inside

Square Escutcheon

Square Knocker

Square Bar . Handle (offset)

Square Handle

**HANDLELESS** 

Pull Escutcheon

Pull Escutcheon inside

**Oval Escutcheon** 

Ingot Knocker