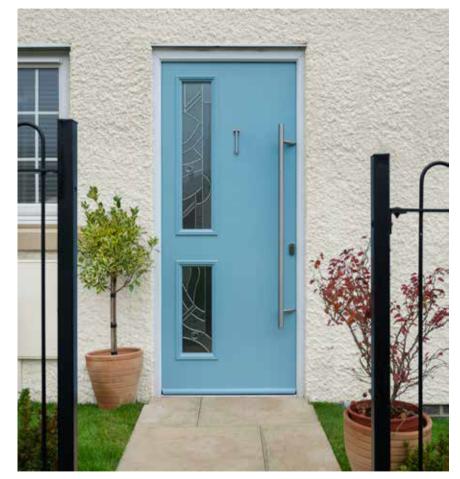

# The Long Bar Suite

A front door speaks volumes about a property. Now you can make even more of statement with the Long Bar handle. The complete suite transforms door furniture into a property feature. The Long Bar handle suite doesn't

just add more style to your door. It's sure to attract more of your guests' attention too. That's no surprise with the handle's stunning stainless steel patina and easy to hold angle. Complete the modern look with a matching Bar or

Ingot knocker and a sleek Trojan Satin letter plate. The Long Bar handle is perfect for properties where every detail speaks of quality. Distinctive. Enduring. High quality. This is contemporary style that never goes out of fashion.