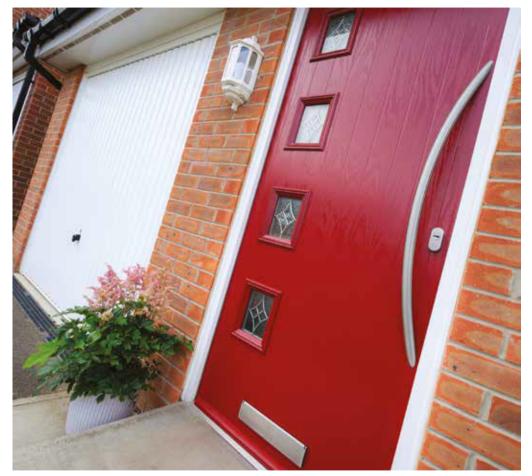

# The Long Bar Suite

A front door speaks volumes about a property. Now you can make even more of statement with the Long Bar handle. The complete suite transforms door furniture into a property feature. The Long Bar handle suite doesn't

just add more style to your door. It's sure to attract more of your guests' attention too. That's no surprise with the handle's stunning stainless steel patina and easy to hold angle. Complete the modern look with a matching Bar or

Ingot knocker and a sleek Trojan Satin letter plate. The Long Bar handle is perfect for properties where every detail speaks of quality. Distinctive. Enduring. High quality. This is contemporary style that never goes out of fashion.