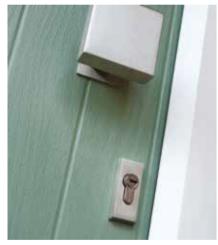

## The Square Suite

SQUARE BAR

Here's a new angle on door furniture; the Square suite is perfectly suited to the ultra-modern property. This is cutting edge design which makes your door just as well dressed as your home. The real style lies in the details.

With this suite, your front door matches (rather than clashes with) the modern property. Whether you choose the geometric glamour of the square or square bar handle, both are set off to perfection by a matched square knocker

and brushed stainless steel letterplate. All bringing your door as up to date in style as the rest of your home. Crafted from stainless steel, the Square suite also gives your home the edge for weather protection and durability.