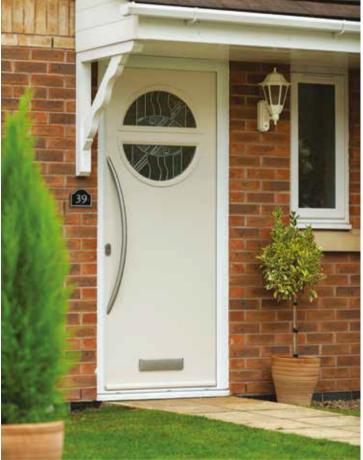

## The Bow Handle Suite

Open the door to a more elegant look with the stunning Bow handle suite. Whether you choose the Long Bow handle or the Short Bow handle, you'll add a special touch that turns your front door into a work of art.

The Bow handle is undeniably elegant, but it's also incredibly hard wearing. Being made from stainless steel, it will endure the demands of British weather and everyday use season after season - and stay looking incredible

too. The Bow handle's accompanying ingot door knocker and letterplate all help to enhance the elegance.

This is a door furniture suite that's ahead of the curve.