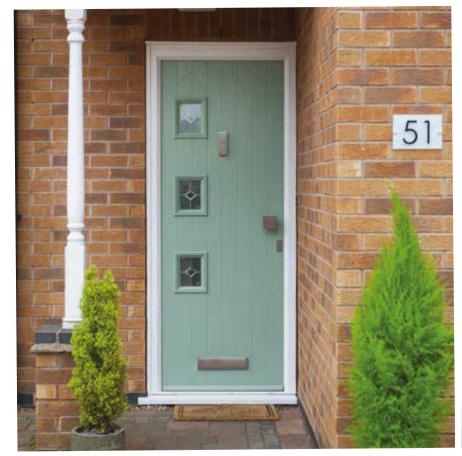

## The Door-Stop Contemporary Range





# LONG BAR Long Bar Handle



(offset)

Pull Escutcheon OR same handle inside



Oval Escutcheon



Ingot Knocker



Bar Knocker





**Short Bow** 

Handle

Long Bow

Handle



Pull Escutcheon OR same handle inside



Oval Escutcheon



Ingot Knocker



CLASSIC



Central Knob



Pull Escutcheon inside



Oval Escutcheon



Ingot Knocker

SOUARE

Pull Escutcheon

inside

Square Escutcheon

Square Knocker



Square Bar . Handle (offset)



Square Handle





**HANDLELESS** 

Pull Escutcheon



Pull Escutcheon inside



**Oval Escutcheon** 



Ingot Knocker

## The Square Suite





SQUARE BAR











Here's a new angle on door furniture; the Square suite is perfectly suited to the ultra-modern property. This is cutting edge design which makes your door just as well dressed as your home. The real style lies in the details.

With this suite, your front door matches (rather than clashes with) the modern property. Whether you choose the geometric glamour of the square or square bar handle, both are set off to perfection by a matched square knocker

and brushed stainless steel letterplate. All bringing your door as up to date in style as the rest of your home. Crafted from stainless steel, the Square suite also gives your home the edge for weather protection and durability.



# The Long Bar Suite













A front door speaks volumes about a property. Now you c